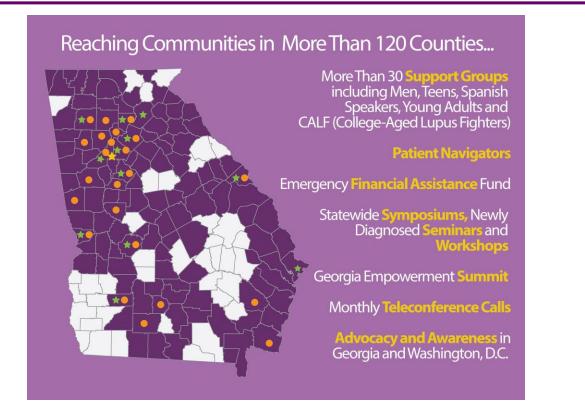

The Georgia Chapter is one of the fastest growing LFA Chapters in the nation because we are building corporate partnerships in Atlanta and engaging people who care about someone with lupus: their daughters, mothers, sisters, fathers, brothers and sons.

Ninety percent of every dollar donated stays in Georgia to ensure the Chapter continues to provide the only statewide lupus programs and resources, including statewide symposiums, patient referrals and resources, advocacy and awareness efforts for those living with lupus and their families. We also support the national LFA research efforts funding and advocating for investment in lupus. Our patients and families deserve no less than our greatest effort.