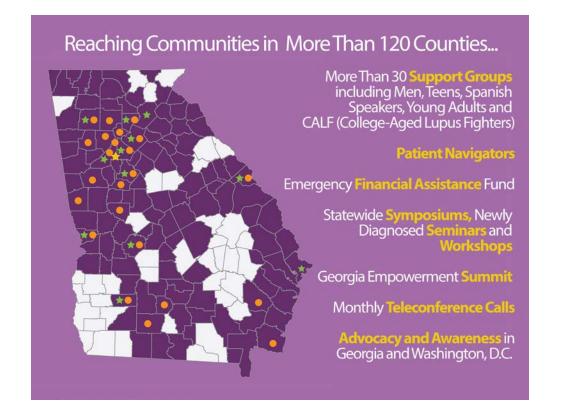

Of every dollar that you give, 90 cents will stay in Georgia to build and expand our programs – the only free statewide programs and awareness efforts for lupus patients and families. This includes our 11 symposiums and workshops, our statewide advocacy efforts at the Georgia State Capitol, and the nation's largest network of lupus support groups. We also support the national LFA research efforts funding and advocating for investment in lupus. Our patients and families deserve no less than our greatest effort.