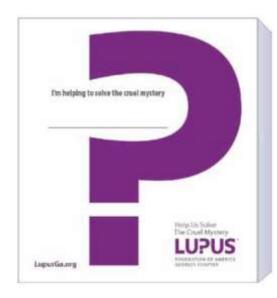

## Free Question Mark Donation pads

Now available to registered teams and walkers 50 tear-off sheets per pad

Teams and walkers can use in companies, small businesses, salons, churches and more to raise funds and awareness. Donors give an amount and the paper question mark with their name can be placed on office doors, cubicles, lunchrooms and other public areas to raise immense funds for your team! This is a proven fundraising tool for many other charities.