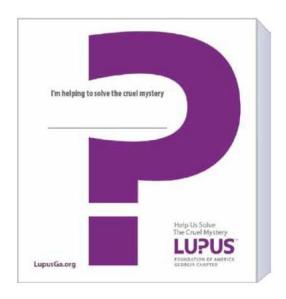

## Free Question Mark Donation pads

Now available to registered teams and walkers, 50 tear-off sheets per pad

Teams and walkers can use in companies, small businesses, salons, churches and more to raise funds and awareness. Donors give an amount and the paper question mark with their name can be placed on office doors, cubicles, lunchrooms and other public areas to raise immense funds for your team! This is a proven fundraising tool for many other charities.