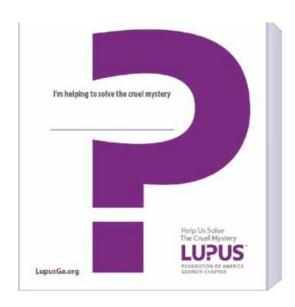

## Free Question Mark Donation pads

Now available to registered teams and walkers, 50 tear-off sheets per pad

Teams and walkers can use in companies, small businesses, salons, churches and more to raise funds and awareness. Donors give an amount and the paper question mark with their name can be placed on office doors, cubicles, lunchrooms and other public areas to raise immense funds for your team! This is a proven fundraising tool for many other charities.